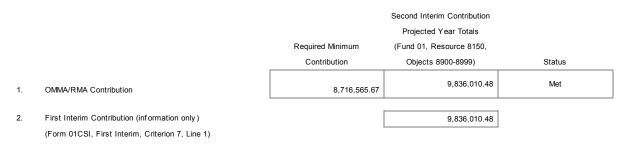

| CRITERIA AN | D STANDARDS                                     |                                                                                                                                                                                                               | Met | Not Met |
|-------------|-------------------------------------------------|---------------------------------------------------------------------------------------------------------------------------------------------------------------------------------------------------------------|-----|---------|
| 1           | Average Daily Attendance                        | Projected funded ADA for any of the current or two subsequent fiscal years has not changed by more than<br>two percent since first interim.                                                                   | x   |         |
| 2           | Enrollment                                      | Projected enrollment for any of the current or two subsequent fiscal years has not changed by more<br>than two percent since first interim.                                                                   | x   |         |
| 3           | ADA to Enrollment                               | Projected second period (P-2) ADA to enrollment ratio for the current and two subsequent fiscal years is<br>consistent with historical ratios.                                                                | x   |         |
| 4           | Local Control Funding Formula (LCFF)<br>Revenue | Projected LCFF revenue for any of the current or two subsequent fiscal years has not changed by<br>more than two percent since first interim.                                                                 | x   |         |
| 5           | Salaries and Benefits                           | Projected ratio of total unrestricted salaries and benefits to total unrestricted general fund<br>expenditures has not changed by more than the standard for the current and two subsequent fiscal<br>y ears. |     | x       |
| 6a          | Other Revenues                                  | Projected operating revenues (federal, other state, other local) for the current and two subsequent<br>fiscal years have not changed by more than five percent since first interim.                           |     | x       |
| 6b          | Other Expenditures                              | Projected operating expenditures (books and supplies, services and other expenditures) for the current<br>and two subsequent fiscal years have not changed by more than five percent since first interim.     |     | x       |
| 7           | Ongoing and Major Maintenance<br>Account        | If applicable, changes occurring since first interim meet the required contribution to the ongoing and<br>major maintenance account (i.e., restricted maintenance account).                                   | x   |         |
| 8           | Deficit Spending                                | Unrestricted deficit spending, if any, has not exceeded the standard in any of the current or two<br>subsequent fiscal years.                                                                                 |     | x       |
| 9a          | Fund Balance                                    | Projected general fund balance will be positive at the end of the current and two subsequent fiscal<br>y ears.                                                                                                | x   |         |
| 9b          | Cash Balance                                    | Projected general fund cash balance will be positive at the end of the current fiscal year.                                                                                                                   | x   |         |
| 10          | Reserves                                        | Available reserves (e.g., reserve for economic uncertainties, unassigned/unappropriated amounts)<br>meet minimum requirements for the current and two subsequent fiscal years.                                | x   |         |